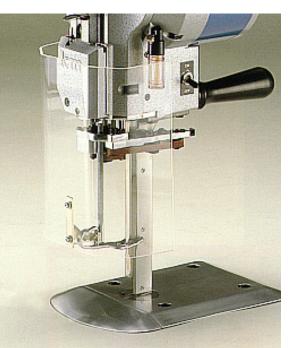

Knife guard (option)

#### STANDARD

Thinner and flat type Standard makes the resistance of cutting material lower, and bigger blade stroke makes cutting smoothly.

#### BASE PLATE

The base plate is low and the surface is smooth to make the material travel on it smoothly before and after cutting.