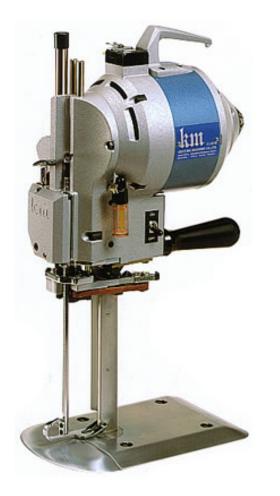

# KS-AUV

KS-AU, Straight Knife Cloth Cutting Machine with Automatic Abrasive Belts Sharpener, is the most popular cutting machine in the Garment Industry. It's suitable for cutting all kinds of fabrics from thin materials to thick materials.

### **FEATURES:**

#### MOTOR

The motor is an originally developed motor. It assures a smooth cutting operation with excellent cutting power and low motor temperature.

#### AUTOMATIC OIL LUBRICATION DEVICE

Oil can be supplied automatically from oil reservoir to the guide metals and cross head. And the internal oil guard keeps other interior parts clean.

#### AUTOMATIC SHARPENING DEVICE

There is an abrasive belt sharpening device. Just press down the sharpening lever, and the blade can be sharpened automatically to maintain the most suitable edge of the blade.

#### STANDARD

Thinner and flat type Standard makes the resistance of cutting material lower, and bigger blade stroke makes cutting smoothly.

#### BASE PLATE

The base plate is low and the surface is smooth to make the material travel on it smoothly before and after cutting.

#### OTHER

Fan-guard and Starting switch cover are equipped for safety reason.